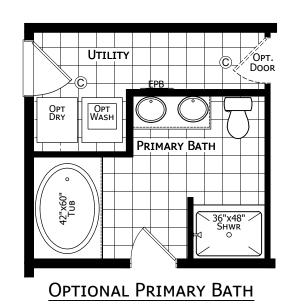

**OPTIONAL ULTIMATE KITCHEN 2** 

**OPTIONAL SERENITY BATH** 

CHAMPION

HOME BUILDERS

755 W. BIG BEAVER ROAD, SUITE 1000 TROY, MI 48084
PHONE: 248-614-8200

MODIFICATIONS

PROJECT: 112APB-2852H32172 52'-0" x 26'-8" 3BD 2BT