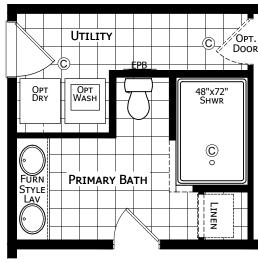

**OPTIONAL ULTIMATE KITCHEN 2** 

**OPTIONAL SERENITY BATH** 

CHAMPION

HOME BUILDERS

755 W. BIG BEAVER ROAD, SUITE 1000 TROY, MI 48084
PHONE: 248-614-8200

MODIFICATIONS

PROJECT: 112APB-2852H32172 52'-0" x 26'-8" 3BD 2BT