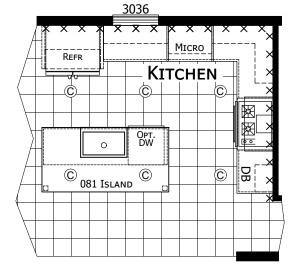

**OPTIONAL ULTIMATE KITCHEN 2** 

**OPTIONAL SERENITY BATH** 

CHAMPION

HOME BUILDERS

755 W. BIG BEAVER ROAD, SUITE 1000 TROY, MI 48084
PHONE: 248-614-8200

MODIFICATIONS

PROJECT: 112APB-2852H32172 52'-0" x 26'-8" 3BD 2BT