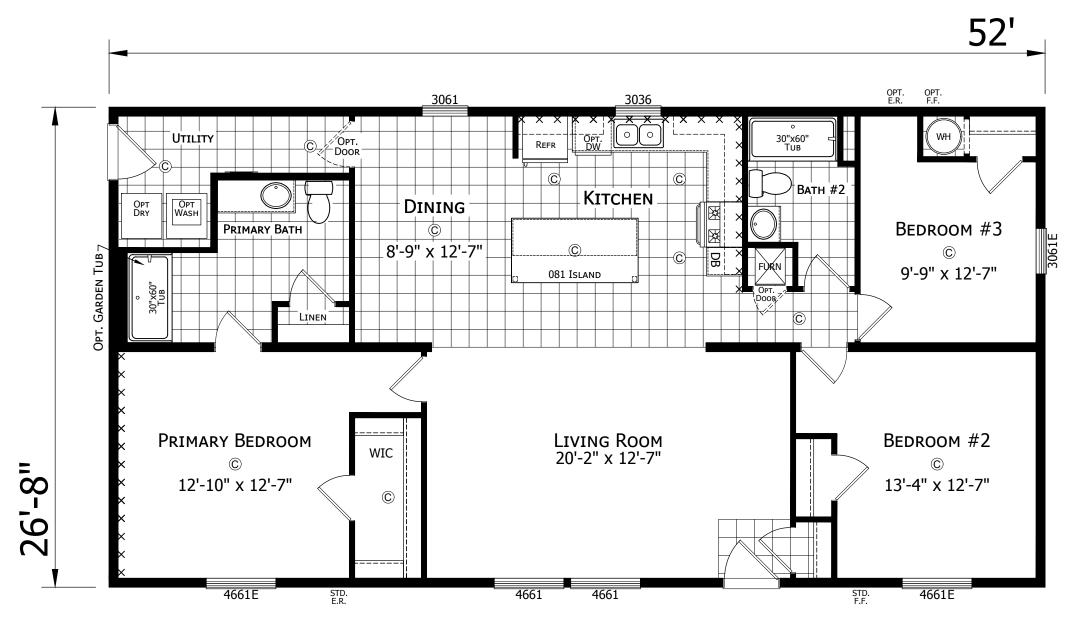

## 112APB-2852H32172

3 BEDROOM 2 BATH 52'-0" x 26'-8" 1387 Sq. Ft. Total

## \*NO MAIN WATER SHUTOFF AVAILABLE \*GAS FURNACE NOT AVAILABLE

CHAMPION

HOME BUILDERS

756 W. BIG BEAVER ROAD, SUITE 100-12-23
SCALE: 3/16" = 1'-0"

TITLE:

LITERATURE PLAN

FILENAME: 112APB-2852H32172
PROPRIETARY AND CONFIDENTIAL
THESE DRAWINGS AND SPECIFICATIONS ARE ORIGINAL
OPPRICIATION OF AUTHORICS AND SPECIFICATION OF AUTHORICS AN